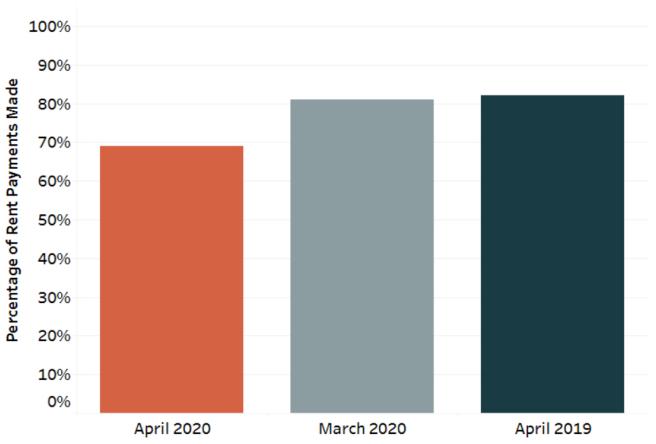

### Rent Payment Tracker Topline Data

#### Rent Payment Tracker

Data collected from 13.4 million apartment units