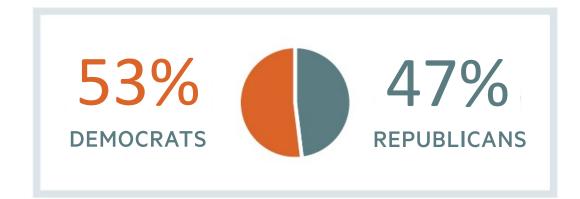

#### **2020 PAC Receipts**

2020 Total Raised: \$1,560,489

Individual Contributors: \$5,000 Max Out Contributors:

1,381

NMHC Firms Participating: NMHC Emerging Leaders:

126 181

NMHC PAC remains the

3<sup>rd</sup> largest real estate industry PAC supporting industry champions in Congress

#### **2020 PAC Disbursements**

NMHC PAC disbursed \$2,959,500 to more than 300 campaigns and committees on both sides of the aisle

98% of campaigns supported by NMHC PAC were successful

NMHC PAC Roundtable with House Financial Services Committee