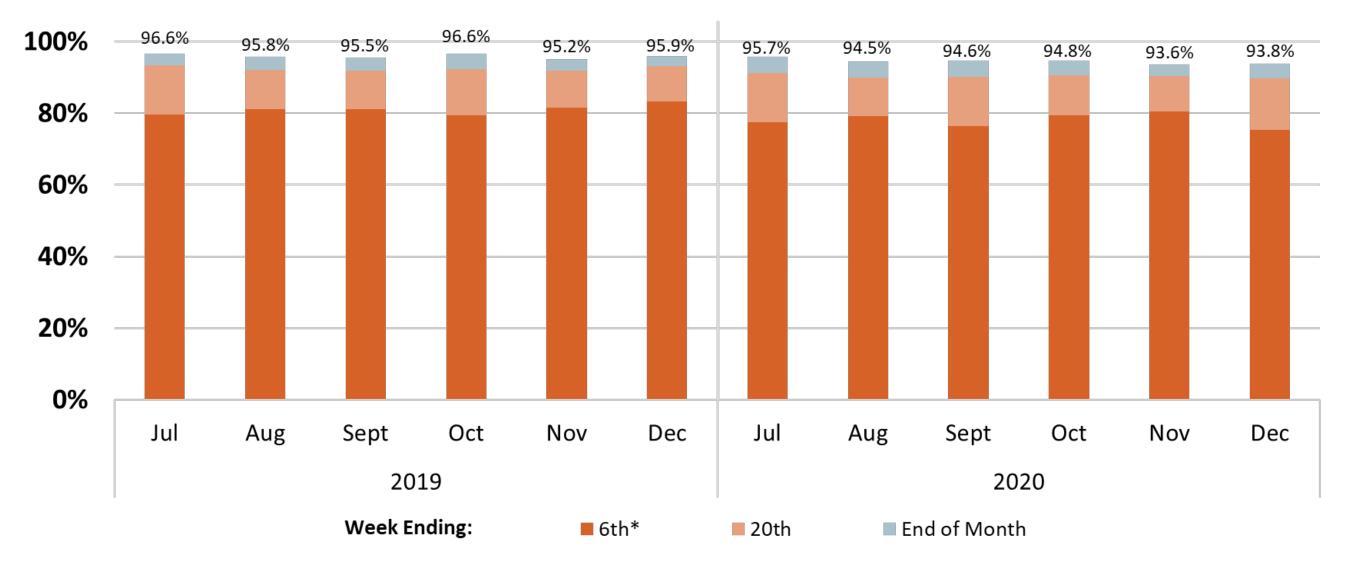

## **NMHC Rent Payment Tracker: Full Month Results**

Data collected from between 11.1 - 11.5 million apartment units.