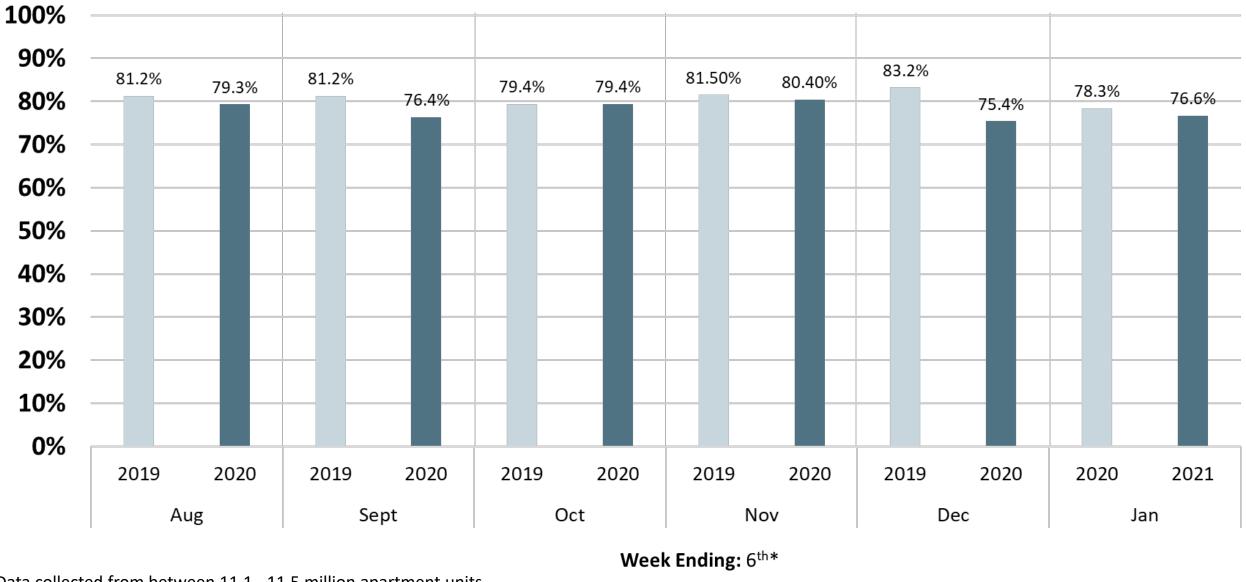

## **NMHC Rent Payment Tracker: Weekly Results**

Data collected from between 11.1 - 11.5 million apartment units.

- Welcome and Overview
- Rent Payment Tracker
- Review Data & Methodology
- **Dialogue with Data Partners and Multifamily Leaders** 
  - Caitlin and Sarah moderate a discussion with tracker data partners and multifamily providers, offering insights about the metrics and factors to consider.
- Closing Remarks