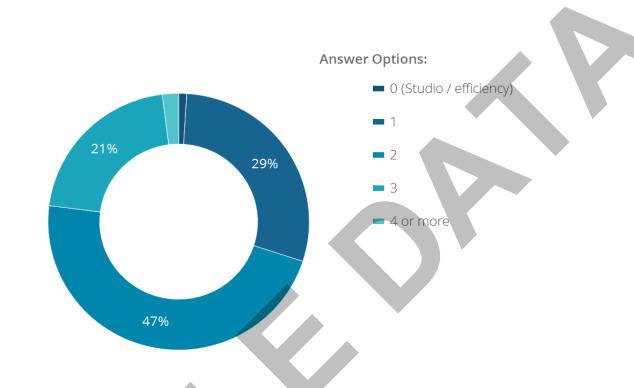

## **CURRENT NUMBER OF BEDROOMS**

**Question Text:** How many bedrooms does your current home have?

| Answer Options          | 2022 Responses | 2022 |
|-------------------------|----------------|------|
| 0 (Studio / efficiency) | 4              | 1%   |
| 1                       | 156            | 29%  |
| 2                       | 253            | 47%  |
| 3                       | 111            | 21%  |
| 4 or more               | 12             | 2%   |