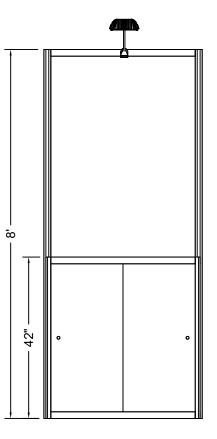

FRONT VIEW

SHOW LOCATION / DATES

SHOW NAME

FRONT ELEVATION

| - |  |
|---|--|
|   |  |

| FULL PULL LIST FOR 1 UNIT (QTY Ne |     |                |                   |                          |  |  |
|-----------------------------------|-----|----------------|-------------------|--------------------------|--|--|
| I.D.                              | Qty | Туре           | Size              | Description              |  |  |
|                                   | 2   | P80            | 96"               | 8'-0"                    |  |  |
|                                   | 2   | P31            | 42"               | 3'-6" (42")              |  |  |
|                                   | 4   | H45            | 17-7/8"           | 1/2M                     |  |  |
|                                   | 5   | H45            | 37-9/16"          | 1M                       |  |  |
| Α                                 | 1   | Wall Panel     | 38-1/8" x 52-3/4" | 1M x 4'-7-3/4" (H45/H45) |  |  |
| В                                 | 1   | Wall Panel     | 38-1/8" x 39"     | 1M x 3'-6" (H45/H45)     |  |  |
| С                                 | 2   | Wall Panel     | 18-3/8" x 39"     | 1/2M x 3'-6" (H45/H45)   |  |  |
|                                   | 2   | Std. Cab. Door | 20" x 38"         | 1M x 42" (H45/H45)       |  |  |
|                                   | 2   | Counter Top    | 1Mx1/2M           | Inset Rectangle          |  |  |
|                                   | 2   | Door Track     | 37-9/16"          | HDT 1M                   |  |  |
|                                   | 2   | Door Track     | 37-1/2"           | VDT 42" (H45/H45)        |  |  |
|                                   | 1   | Lighting       | Standard          | Arm Lights-Skanda Light  |  |  |