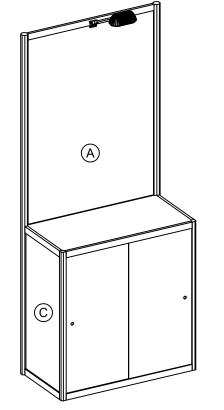

FRONT VIEW

SHOW LOCATION / DATES

SHOW NAME

FRONT ELEVATION

| - |  |
|---|--|
|   |  |

| FULL PULL LIST FOR 1 UNIT (QTY Ne |     |                |                   |                          |  |  |
|-----------------------------------|-----|----------------|-------------------|--------------------------|--|--|
| I.D.                              | Qty | Туре           | Size              | Description              |  |  |
|                                   | 2   | P80            | 96"               | 8'-0"                    |  |  |
|                                   | 2   | P31            | 42"               | 3'-6" (42")              |  |  |
|                                   | 4   | H45            | 17-7/8"           | 1/2M                     |  |  |
|                                   | 5   | H45            | 37-9/16"          | 1M                       |  |  |
| Α                                 | 1   | Wall Panel     | 38-1/8" x 52-3/4" | 1M x 4'-7-3/4" (H45/H45) |  |  |
| В                                 | 1   | Wall Panel     | 38-1/8" x 39"     | 1M x 3'-6" (H45/H45)     |  |  |
| С                                 | 2   | Wall Panel     | 18-3/8" x 39"     | 1/2M x 3'-6" (H45/H45)   |  |  |
|                                   | 2   | Std. Cab. Door | 20" x 38"         | 1M x 42" (H45/H45)       |  |  |
|                                   | 2   | Counter Top    | 1Mx1/2M           | Inset Rectangle          |  |  |
|                                   | 2   | Door Track     | 37-9/16"          | HDT 1M                   |  |  |
|                                   | 2   | Door Track     | 37-1/2"           | VDT 42" (H45/H45)        |  |  |
|                                   | 1   | Lighting       | Standard          | Arm Lights-Skanda Light  |  |  |