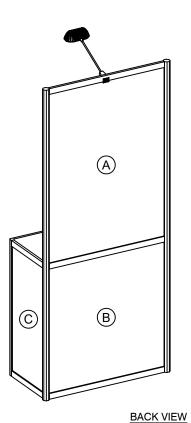

FRONT VIEW

SHOW LOCATION / DATES

SHOW NAME

FRONT ELEVATION

| - |  |
|---|--|
|   |  |

| FULL PULL LIST FOR 1 UNIT (QTY Ne |     |                |                   |                          |  |  |
|-----------------------------------|-----|----------------|-------------------|--------------------------|--|--|
| I.D.                              | Qty | Туре           | Size              | Description              |  |  |
|                                   | 2   | P80            | 96"               | 8'-0"                    |  |  |
|                                   | 2   | P31            | 42"               | 3'-6" (42")              |  |  |
|                                   | 4   | H45            | 17-7/8"           | 1/2M                     |  |  |
|                                   | 5   | H45            | 37-9/16"          | 1M                       |  |  |
| Α                                 | 1   | Wall Panel     | 38-1/8" x 52-3/4" | 1M x 4'-7-3/4" (H45/H45) |  |  |
| В                                 | 1   | Wall Panel     | 38-1/8" x 39"     | 1M x 3'-6" (H45/H45)     |  |  |
| С                                 | 2   | Wall Panel     | 18-3/8" x 39"     | 1/2M x 3'-6" (H45/H45)   |  |  |
|                                   | 2   | Std. Cab. Door | 20" x 38"         | 1M x 42" (H45/H45)       |  |  |
|                                   | 2   | Counter Top    | 1Mx1/2M           | Inset Rectangle          |  |  |
|                                   | 2   | Door Track     | 37-9/16"          | HDT 1M                   |  |  |
|                                   | 2   | Door Track     | 37-1/2"           | VDT 42" (H45/H45)        |  |  |
|                                   | 1   | Lighting       | Standard          | Arm Lights-Skanda Light  |  |  |