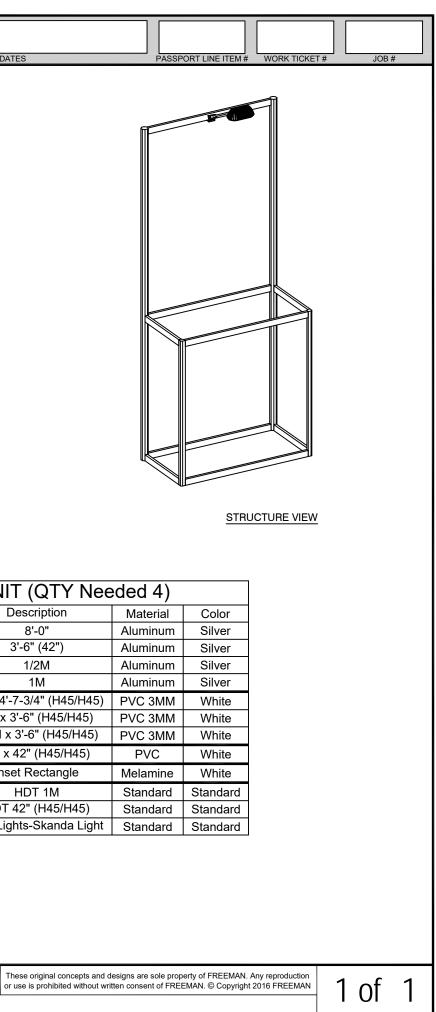

FRONT VIEW

SHOW LOCATION / DATES

SHOW NAME

FRONT ELEVATION

| - |  |
|---|--|
|   |  |

| FULL PULL LIST FOR 1 UNIT (QTY Ne |     |                |                   |                          |  |  |
|-----------------------------------|-----|----------------|-------------------|--------------------------|--|--|
| I.D.                              | Qty | Туре           | Size              | Description              |  |  |
|                                   | 2   | P80            | 96"               | 8'-0"                    |  |  |
|                                   | 2   | P31            | 42"               | 3'-6" (42")              |  |  |
|                                   | 4   | H45            | 17-7/8"           | 1/2M                     |  |  |
|                                   | 5   | H45            | 37-9/16"          | 1M                       |  |  |
| Α                                 | 1   | Wall Panel     | 38-1/8" x 52-3/4" | 1M x 4'-7-3/4" (H45/H45) |  |  |
| В                                 | 1   | Wall Panel     | 38-1/8" x 39"     | 1M x 3'-6" (H45/H45)     |  |  |
| С                                 | 2   | Wall Panel     | 18-3/8" x 39"     | 1/2M x 3'-6" (H45/H45)   |  |  |
|                                   | 2   | Std. Cab. Door | 20" x 38"         | 1M x 42" (H45/H45)       |  |  |
|                                   | 2   | Counter Top    | 1Mx1/2M           | Inset Rectangle          |  |  |
|                                   | 2   | Door Track     | 37-9/16"          | HDT 1M                   |  |  |
|                                   | 2   | Door Track     | 37-1/2"           | VDT 42" (H45/H45)        |  |  |
|                                   | 1   | Lighting       | Standard          | Arm Lights-Skanda Light  |  |  |